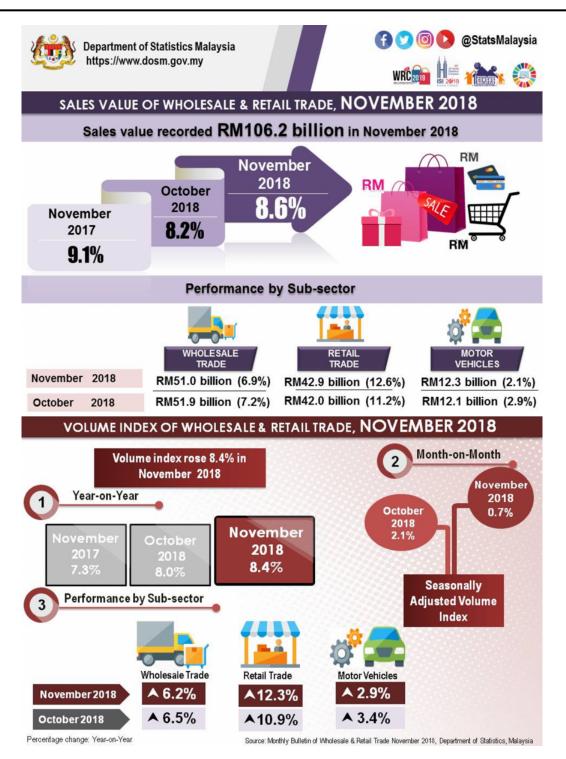

## SALES OF WHOLESALE AND RETAIL TRADE SUB-SECTOR AMOUNTED TO RM106 BILLION, STRENGTHENED AT 8.6 PER CENT

#### **HIGHLIGHTS**

In the month of **November 2018**, sales of Wholesale & Retail Trade grew **8.6 per cent** as compared to November 2017. The increase was attributed by Retail Trade which continued its double-digit growth

#### at 12.6 per cent.

Volume index of Wholesale & Retail Trade rose **8.4 per cent** to **172.2 points** as against the same month a year ago. The increase was largely supported by Retail Trade **(12.3%)**. Meanwhile, seasonally adjusted volume index increased **0.7 per cent** over the preceding month.

#### Wholesale Trade

For annual comparison, sales of Wholesale Trade registered a growth of **6.9 per cent** to **RM51.0 billion**. The increase was supported by Other Specialised Wholesale, Non-Specialised Wholesale Trade and Wholesale of Food, Beverages and Tobacco which grew **10.2 per cent**, **7.9 per cent** and **7.6 per cent** respectively. However, sales of this sub-sector contracted **1.6 per cent** on a monthly basis.

Volume index of Wholesale Trade grew **6.2 per cent** to **178.8 points** in November 2018 as compared to the same month of the preceding year.

#### **Retail Trade**

For the reference month, sales of Retail Trade sustained its double-digit growth to record **12.6 per cent** as compared to the same period of the previous year. The expansion was propelled by Retail Sale in Non-Specialised Stores and Retail Sale of Other Goods in Specialised Stores.

In terms of volume index, Retail Trade also recorded a double-digit growth of **12.3 per cent** to **182.0 points** in November 2018. As for seasonally adjusted index, it increased **1.7 per cent**.

#### **Motor Vehicles**

For this month, sales value of Motor Vehicles amounted to **RM12.3 billion** or an increase of **2.1 per cent** as against November 2017. Month-on-month, sales value registered positive growth of **1.3 per cent**.

Volume index of Motor Vehicles grew at a pace of **2.9 per cent** to **129.6 points** compared to a year ago. For month-on-month comparison, seasonally adjusted volume index of this sub-sector rose **1.2 per cent**.