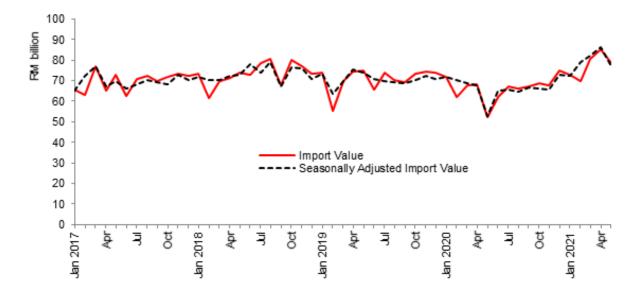

#### **B. THE PERFORMANCE OF IMPORTS**

Malaysia's imports in May 2021 totaled RM78.6 billion, registered the sharpest expansion growth ever since 1998 of 50.3 per cent or RM26.3 billion. On a m-o-m basis, imports fell 7.8 per cent or RM6.7 billion. Based on seasonally adjusted terms, imports shrank 10.6 per cent.

On a y-o-y basis, imports by end use registered an increase with the rise of the intermediate goods, capital goods and consumption goods.

Chart 3: Imports, Value (RM billion) and Annual Change (%)

Download full article here