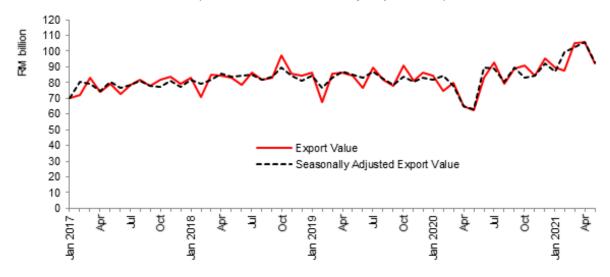

### A. THE PERFORMANCE OF EXPORTS

Malaysia's exports remained at a higher level, jumped by 47.3 per cent to RM92.3 billion. The expansion was driven by both domestic exports and re-exports. Domestic exports stood at RM78.7 billion contributed 85.2 per cent to total exports, grew by 45.9 per cent. On the same note, re-exports which was valued at RM13.7 billion, grew by 56.1 per cent y-o-y. In comparison to April 2021, exports fell 12.6 per cent or RM13.3 billion. Analysis of the seasonally adjusted terms m-o-m, exports decreased by 2.1 per cent or RM12.8 billion to RM92.9 billion.