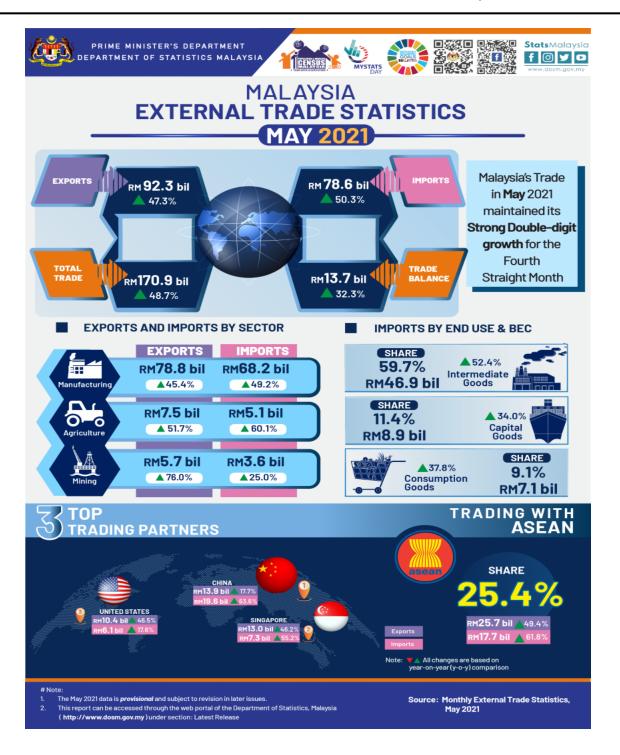

#### **KEY FACTS**

Malaysia's total trade in May 2021 surged by 48.7 per cent, reaching RM170.9 billion as compared with RM114.9 billion in May 2020. Exports stayed strong at a higher level, increasing by 47.3 per cent to RM92.3 billion as against a year ago. Imports in May 2021 was valued at RM78.6 billion soared by 50.3 per cent year-on-year (y-o-y). Trade balance continued to record a surplus with a value of RM13.7 billion with an increase of 32.3 per cent.

On a month-on-month (m-o-m) basis, exports, imports, total trade and trade surplus recorded decreases of 12.6 per cent, 7.8 per cent, 10.4 per cent and 32.5 per cent, respectively.

### A. THE PERFORMANCE OF EXPORTS

Malaysia's exports remained at a higher level, jumped by 47.3 per cent to RM92.3 billion. The expansion was driven by both domestic exports and re-exports. Domestic exports stood at RM78.7 billion contributed 85.2 per cent to total exports, grew by 45.9 per cent. On the same note, re-exports which was valued at RM13.7 billion, grew by 56.1 per cent y-o-y. In comparison to April 2021, exports fell 12.6 per cent or RM13.3 billion. Analysis of the seasonally adjusted terms m-o-m, exports decreased by 2.1 per cent or RM12.8 billion to RM92.9 billion.

#### **B. THE PERFORMANCE OF IMPORTS**

Malaysia's imports in May 2021 totaled RM78.6 billion, registered the sharpest expansion growth ever since 1998 of 50.3 per cent or RM26.3 billion. On a m-o-m basis, imports fell 7.8 per cent or RM6.7 billion. Based on seasonally adjusted terms, imports shrank 10.6 per cent.

On a y-o-y basis, imports by end use registered an increase with the rise of the intermediate goods, capital goods and consumption goods.

Chart 3: Imports, Value (RM billion) and Annual Change (%)

Download full article here