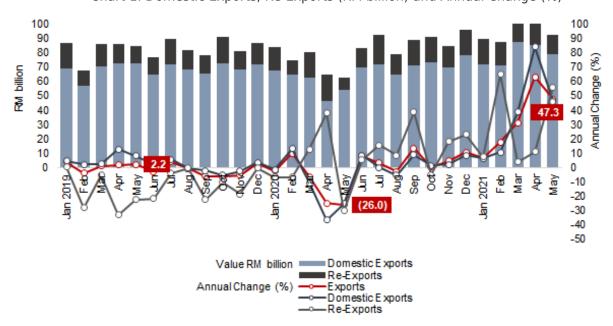

### A. THE PERFORMANCE OF EXPORTS

Malaysia's exports remained at a higher level, jumped by 47.3 per cent to RM92.3 billion. The expansion was driven by both domestic exports and re-exports. Domestic exports stood at RM78.7 billion contributed 85.2 per cent to total exports, grew by 45.9 per cent. On the same note, re-exports which was valued at RM13.7 billion, grew by 56.1 per cent y-o-y. In comparison to April 2021, exports fell 12.6 per cent or RM13.3 billion. Analysis of the seasonally adjusted terms m-o-m, exports decreased by 2.1 per cent or RM12.8 billion to RM92.9 billion.

Chart 1: Domestic Exports, Re-Exports (RM billion) and Annual Change (%)