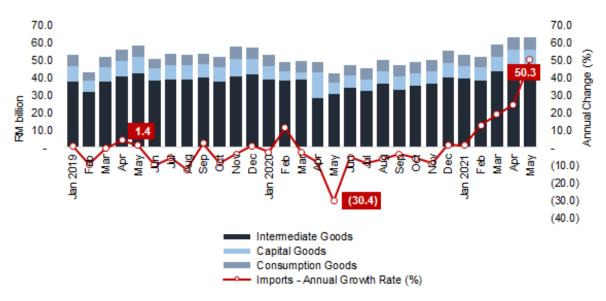

#### **B. THE PERFORMANCE OF IMPORTS**

Malaysia's imports in May 2021 totaled RM78.6 billion, registered the sharpest expansion growth ever since 1998 of 50.3 per cent or RM26.3 billion. On a m-o-m basis, imports fell 7.8 per cent or RM6.7 billion. Based on seasonally adjusted terms, imports shrank 10.6 per cent.

On a y-o-y basis, imports by end use registered an increase with the rise of the intermediate goods, capital goods and consumption goods.

Chart 3: Imports, Value (RM billion) and Annual Change (%)

Download full article here