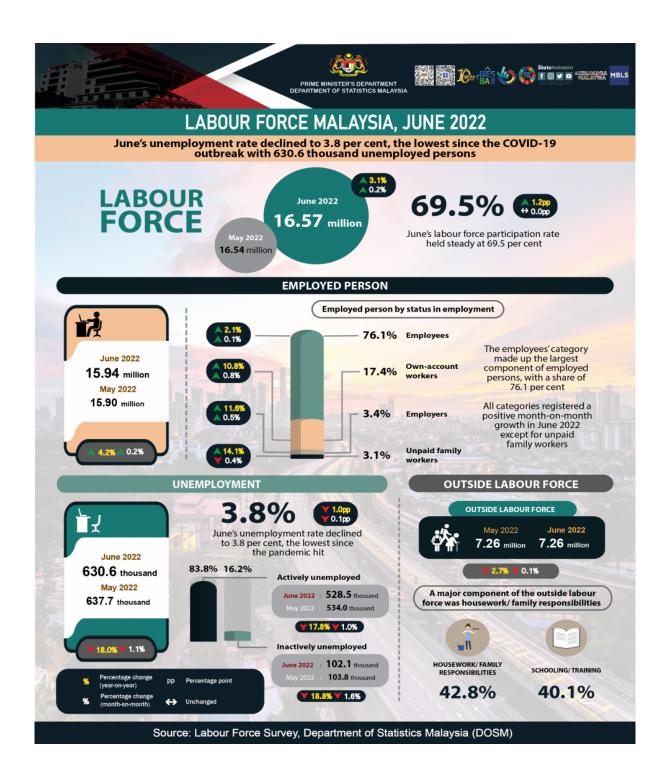

## KEY STATISTICS OF LABOUR FORCE IN MALAYSIA, JUNE 2022

The full publication of the Labour Force Report, June 2022 can be downloaded through **<u>eStatistik</u>** Portal.