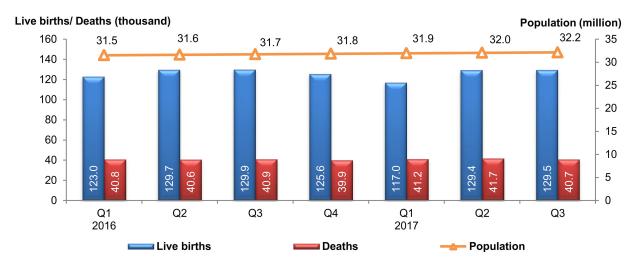

#### [Chart 1] Demographic statistics third quarter (Q3) 2017, Malaysia

[Table 2] Number of live births and percentage change

|                         | 2015  | 2016 |      |      |                | 2017 <sup>p</sup> |      |      |                |
|-------------------------|-------|------|------|------|----------------|-------------------|------|------|----------------|
| Live births             |       | Jul. | Aug. | Sep. | Jul. –<br>Sep. | Jul.              | Aug. | Sep. | Jul. –<br>Sep. |
| Number ('000)           | 521.1 | 42.4 | 43.9 | 43.6 | 129.9          | 42.6              | 42.7 | 44.2 | 129.5          |
| Year-on-year change (%) | -1.4  | -4.6 | 0.1  | -2.3 | -2.3           | 0.5               | -2.7 | 1.3  | -0.3           |

|                         | Third quarter (Q3) | Third quarter (Q3) | Year-on-year change |  |  |
|-------------------------|--------------------|--------------------|---------------------|--|--|
|                         | 2017 <sup>a</sup>  | 2016               | (%)                 |  |  |
| Total population ('000) | 32,154.1           | 31,737.6           | 1.3                 |  |  |
| Male                    | 16,615.6           | 16,398.1           | 1.3                 |  |  |
| Female                  | 15,538.5           | 15,339.4           | 1.3                 |  |  |
| Live births ('000)      | 129.5              | 129.9              | -0.3                |  |  |
| Male                    | 66.6               | 67.0               | -0.5                |  |  |
| Female                  | 62.9               | 62.9               | -0.2                |  |  |
| Deaths ('000)           | 40.7               | 40.9               | -0.6                |  |  |
| Male                    | 23.4               | 23.6               | -1.1                |  |  |
| Female                  | 17.3               | 17.3               | 0.2                 |  |  |