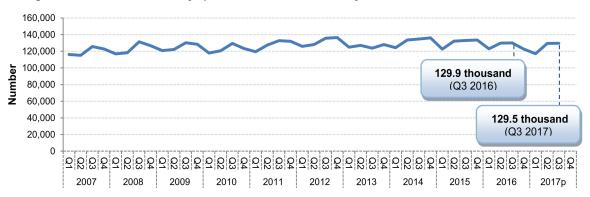

[Chart 2] Number of live births by quarter, 2007–2017, Malaysia

[Chart 3] Number of deaths by quarter, 2007-2017, Malaysia

- Notes:

  <sup>1</sup> Preliminary.
- <sup>a</sup> The number of live births and deaths refer to preliminary figure. Total population refers to estimate figure. 2.
- 3. Births and deaths statistics 2017 do not include late registrations.
- 4. Quarterly period: Q1=January-March; Q2=April-June; Q3=July-September; Q4=October-December.
- The difference is due to rounding.
  - Live births refers to births with signs of life during delivery although for a very short period
  - Deaths refers to disappearance of all evidence of life at any time after life birth has taken place