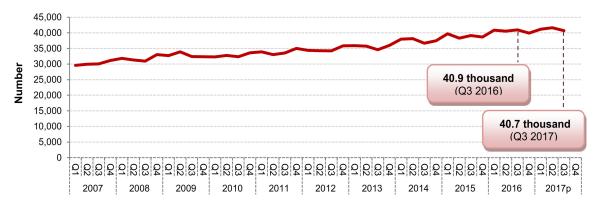

[Chart 2] Number of live births by quarter, 2007–2017, Malaysia

[Chart 3] Number of deaths by quarter, 2007-2017, Malaysia

- Notes:

  <sup>1</sup> Preliminary.
- <sup>a</sup> The number of live births and deaths refer to preliminary figure. Total population refers to estimate figure. 2.
- 3. Births and deaths statistics 2017 do not include late registrations.
- 4. Quarterly period: Q1=January-March; Q2=April-June; Q3=July-September; Q4=October-December.
- The difference is due to rounding.
  - Live births refers to births with signs of life during delivery although for a very short period
  - Deaths refers to disappearance of all evidence of life at any time after life birth has taken place