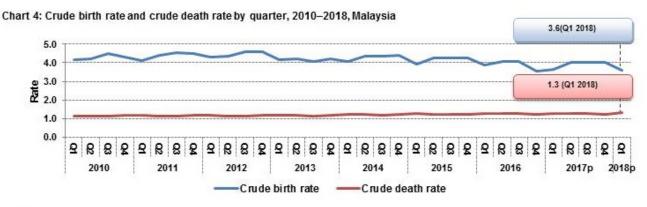

#### Live Births and Deaths

Table 2: Number and percentage change of live births and deaths

| Live births             | 2016  | 2017 <sup>p</sup> |      |                   | 2018 <sup>p</sup> |                   |      |       |              |
|-------------------------|-------|-------------------|------|-------------------|-------------------|-------------------|------|-------|--------------|
|                         |       | Jan.              | Feb. | March             | Jan<br>March      | Jan.              | Feb. | March | Jan<br>March |
| Number ('000)           | 508.2 | 39.7              | 36.2 | 41.1              | 117.0             | 42.4              | 34.2 | 40.4  | 117.0        |
| Year-on-year change (%) | -2.5  | -7.4              | -8.5 | 1.3               | -4.9              | 6.6               | -5.5 | -1.5  | 0.0          |
| Deaths                  | 2016  |                   |      | 2017 <sup>p</sup> |                   | 2018 <sup>p</sup> |      |       |              |
|                         |       | Jan.              | Feb. | March             | Jan<br>March      | Jan.              | Feb. | March | Jan<br>March |
| Number ('000)           | 162.2 | 13.8              | 12.9 | 12.7              | 39.4              | 14.5              | 13.5 | 15.1  | 43.1         |
| Year-on-year change (%) | 4.1   | 6.6               | 2.3  | -11.7             | -1.3              | 4.4               | 4.4  | 19.3  | 9.2          |