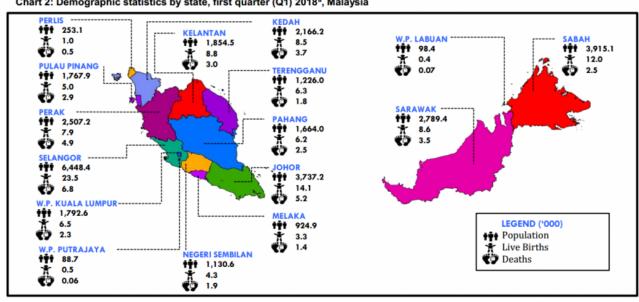

Chart 1: Demographic statistics first quarter (Q1) 2018, Malaysia

Chart 2: Demographic statistics by state, first quarter (Q1) 2018<sup>a</sup>, Malaysia