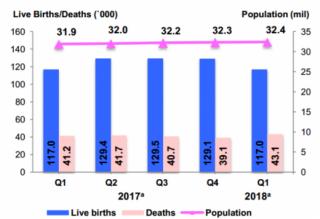

### **Main Highlights**

32.4 million population in first quarter 2018

Increase by 1.3 per cent compared to first quarter 2017

117.0 thousand live births in first quarter 2018

43.1 thousand deaths in first guarter 2018

#### **Demographic Statistics by Selected Variables**

Table 1: Demographic statistics by sex, first quarter (Q1) 2018,

|                         | First quarter<br>(Q1) 2018 <sup>a</sup> | First quarter<br>(Q1) 2017 <sup>a</sup> | Year-on-<br>year<br>change (%) |
|-------------------------|-----------------------------------------|-----------------------------------------|--------------------------------|
| Total population ('000) | 32,364.3                                | 31,945.7                                | 1.3                            |
| Male                    | 16,725.3                                | 16,506.8                                | 1.3                            |
| Female                  | 15,638.9                                | 15,438.9                                | 1.3                            |
| Live births ('000)      | 117.0                                   | 117.0                                   | 0.0                            |
| Male                    | 60.6                                    | 60.6                                    | 0.0                            |
| Female                  | 56.4                                    | 56.4                                    | 0.0                            |
| Deaths ('000)           | 43.1                                    | 41.2                                    | 4.7                            |
| Male                    | 24.8                                    | 21.7                                    | 3.9                            |
| Female                  | 18.3                                    | 15.5                                    | 5.8                            |

Chart 1: Demographic statistics first quarter (Q1) 2018, Malaysia

Chart 2: Demographic statistics by state, first quarter (Q1) 2018<sup>a</sup>, Malaysia