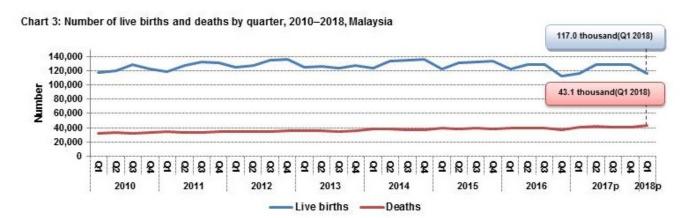

#### Live Births and Deaths

Table 2: Number and percentage change of live births and deaths

| Live births             | 2016  | 2017 <sup>p</sup> |      |                   | 2018 <sup>p</sup> |                   |      |       |              |
|-------------------------|-------|-------------------|------|-------------------|-------------------|-------------------|------|-------|--------------|
|                         |       | Jan.              | Feb. | March             | Jan<br>March      | Jan.              | Feb. | March | Jan<br>March |
| Number ('000)           | 508.2 | 39.7              | 36.2 | 41.1              | 117.0             | 42.4              | 34.2 | 40.4  | 117.0        |
| Year-on-year change (%) | -2.5  | -7.4              | -8.5 | 1.3               | -4.9              | 6.6               | -5.5 | -1.5  | 0.0          |
| Deaths                  | 2016  |                   |      | 2017 <sup>p</sup> |                   | 2018 <sup>p</sup> |      |       |              |
|                         |       | Jan.              | Feb. | March             | Jan<br>March      | Jan.              | Feb. | March | Jan<br>March |
| Number ('000)           | 162.2 | 13.8              | 12.9 | 12.7              | 39.4              | 14.5              | 13.5 | 15.1  | 43.1         |
| Year-on-year change (%) | 4.1   | 6.6               | 2.3  | -11.7             | -1.3              | 4.4               | 4.4  | 19.3  | 9.2          |