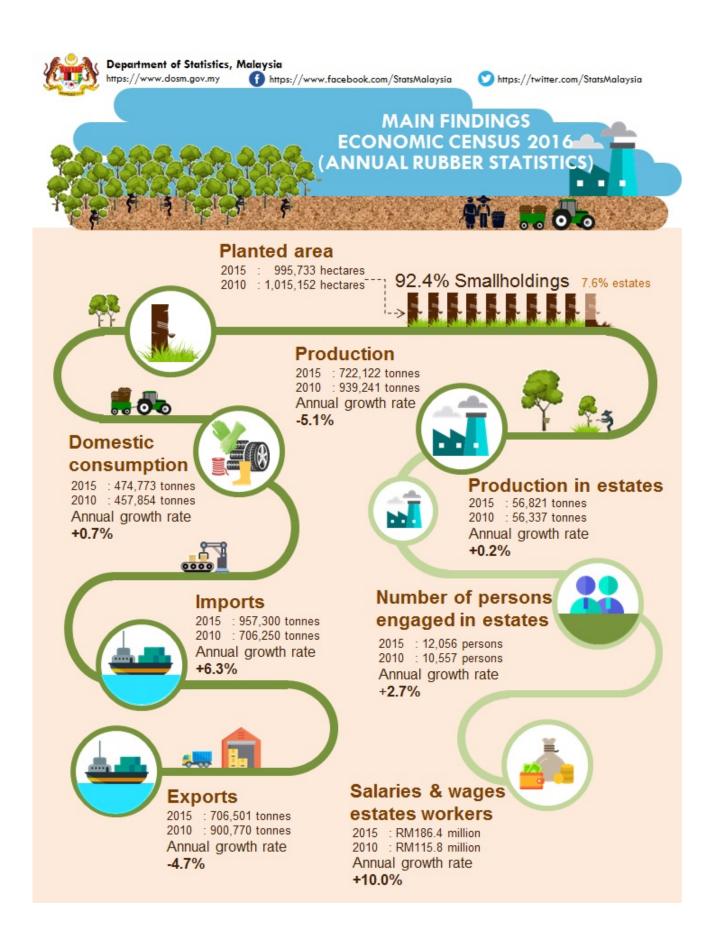

# PRODUCTION OF NATURAL RUBBER IN 2015 RECORDED AN ANNUAL GROWTH RATE OF -5.1 PER CENT AS COMPARED TO 2010

In 2015, the production of natural rubber was **722,122** tonnes as compared to **939,241** tonnes in 2010 with an annual growth rate of **-5.1** per cent. Smallholding sector was the main contributor to the production of natural rubber at **665,301** tonnes or **92.1** per cent of the total production while **7.9** per cent was from estate sector.

Planted area in 2015 was **995,733** hectares. A large portion of rubber planting was owned by smallholding sector of **919,901** hectares (**92.4**%) and **75,832** hectares (**7.6**%) was estate sector.

In 2015, exports of natural rubber was **706,501** tonnes as compared to **900,770** tonnes in 2010 with an annual growth rate of **-4.7** per cent. Almost half of the natural rubber exported to China at **49.3** per cent. This was followed by Germany (**12.8%**), Iran (**5.6%**), U.S.A. (**5.1%**), Brazil (**2.4%**) and other countries (**24.8%**).

Malaysia imported natural rubber of **957,300** tonnes in 2015, mainly from Thailand (**52.9%**) and Viet Nam (**19.7%**).

Domestic consumption of natural rubber in 2015 was **474,773** tonnes. Rubber glove industry was the largest industry using natural rubber of **349,031** tonnes (**73.5**%).

The number of persons engaged in the estate sector increased by **1,499** persons to **12,056** persons in 2015 as compared to 2010 with an annual growth rate of **+2.7** per cent. The total salaries & wages paid to workers in the estate sector amounted to **RM186.4** million in 2015.