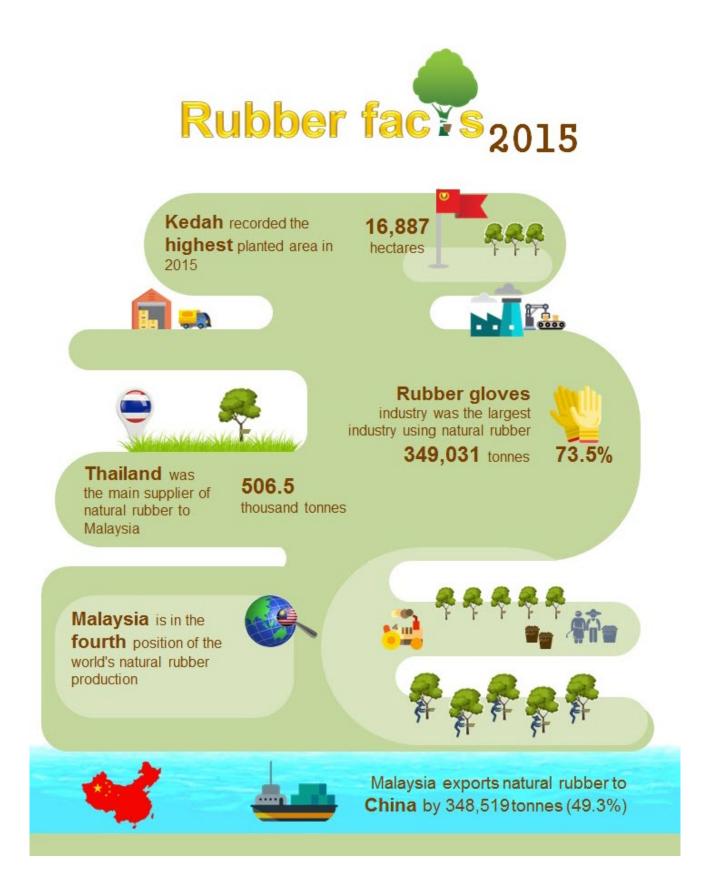

In 2015, exports of natural rubber was **706,501** tonnes as compared to **900,770** tonnes in 2010 with an annual growth rate of **-4.7** per cent. Almost half of the natural rubber exported to China at **49.3** per cent. This was followed by Germany (**12.8%**), Iran (**5.6%**), U.S.A. (**5.1%**), Brazil (**2.4%**) and other countries (**24.8%**).

Malaysia imported natural rubber of **957,300** tonnes in 2015, mainly from Thailand (**52.9%**) and Viet Nam (**19.7%**).

Domestic consumption of natural rubber in 2015 was **474,773** tonnes. Rubber glove industry was the largest industry using natural rubber of **349,031** tonnes (**73.5**%).